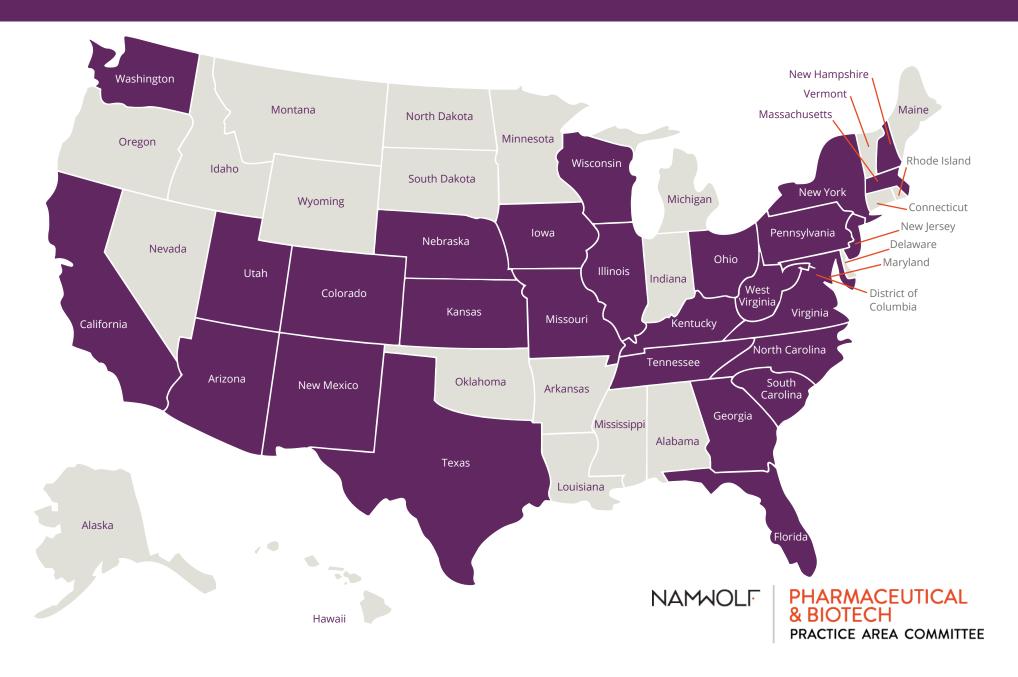

#### Interactive Map Tool | Find Our Law Firms by Location

**HOW TO USE THIS TOOL: 1)** Click on the **name** of any **purple** state to see first) a list of all of our firms with offices in that state and, second) a list of our firms that are admitted in that state. Including a list of all of the firm's other locations, as well as a selected list of each firm's general practice areas. **2)** See a firm you like? Click on its logo to go to a profile page which contain more details on that firm's practice area expertise.