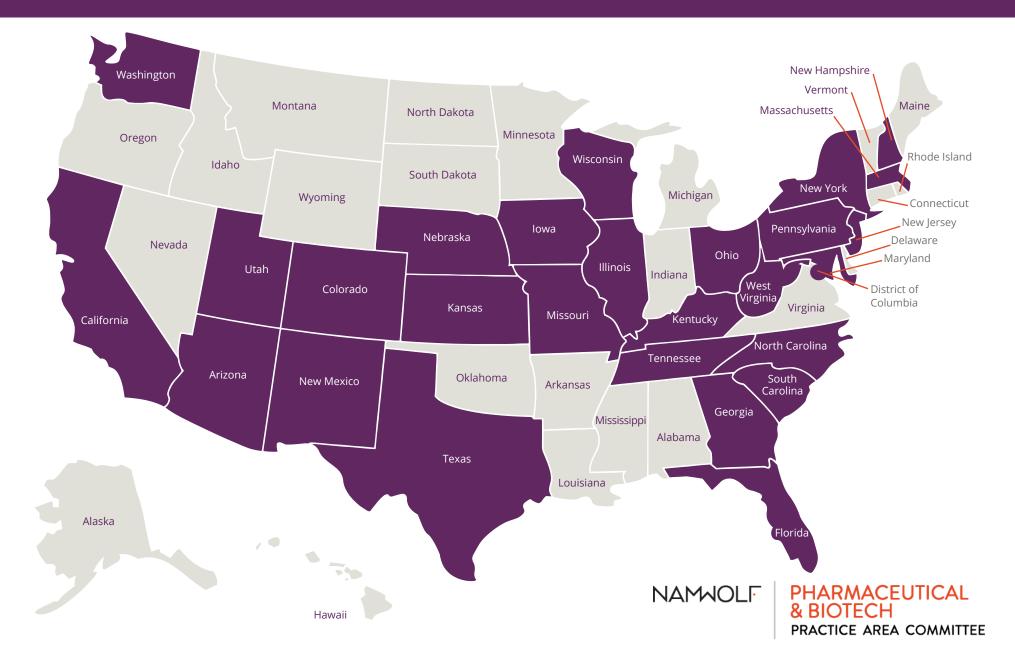

## Interactive Map Tool | Find Our Law Firms by Location

**HOW TO USE THIS TOOL: 1)** Click on the **name** of any **purple** state to see first) a list of all of our firms with offices in that state and, second) a list of our firms that are admitted in that state. Including a list of all of the firm's other locations, as well as a selected list of each firm's general practice areas. **2)** See a firm you like? Click on its logo to go to a profile page which contain more details on that firm's practice area expertise.